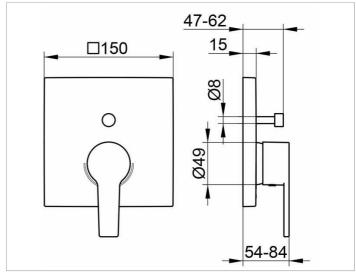

### **DRAWING**

Suitable for rough part no. 59970 (Flexx Boxx), complete with: handle, sleeve, diverter, rosette and installation unit

rectangular rosette 150 x 150mm, Depth 15mm

Base diameter of the mixer 49mm

max. projection 111mm