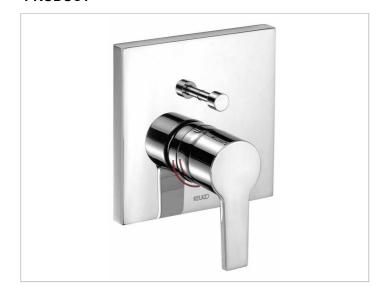

### **PRODUCT**

## **PRODUCT ATTRIBUTES**

with safety device set complete with: handle, sleeve, diverter, rosette and installation unit, mixing cartridge with ceramic sealing gaskets temperature controlled, suitable for rough part no. 59970 (FLEXX.BOXX)

### **SPECIFICATIONS**

KEUCO EDITION 11 single lever bath mixer flush mounting as a wall fitting 51172010282, With safety device

Chromed Single lever bath mixer, in a clear-cut design and geometric shapes, for concealed wall mounting, with safety cut off,

Suitable for rough part no. 59970 (Flexx Boxx), complete with: handle, sleeve, diverter, rosette and installation unit

rectangular rosette 150 x 150mm, Depth 15mm

Base diameter of the mixer 49mm

max. projection 111mm