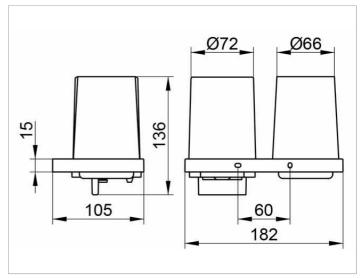

## **DRAWING**

## **SPECIFICATIONS**

KEUCO EDITION 11 double holder 11153019000 for wall mounting, complete

chromed twin bracket consisting of:

1 x crystal glass tumbler and lotion dispenser 1x dash; complete with frosted crystal glass and pump fluid into rectilinear geometric shape design and clear language, easy to clean Height 136 mm, width 182 mm, 105 mm delivery with corrosion resistant mounting hardware