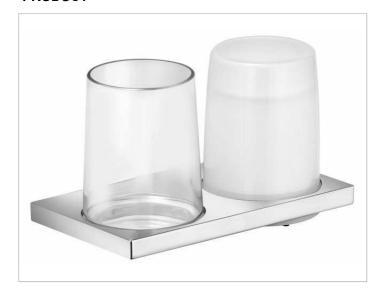

#### **PRODUCT**

## **PRODUCT ATTRIBUTES**

complete, comes with:
1 x glass, hand-blown
1 x lotiondispenser
complete with matt glass and pump for liquid soap
Capacity: approx. 180 ml
Dosage: approx. 0,5 ml/stroke

## **SPECIFICATIONS**

KEUCO EDITION 11 double holder 11153019000 for wall mounting, complete

chromed twin bracket consisting of:

1 x crystal glass tumbler and lotion dispenser 1x dash; complete with frosted crystal glass and pump fluid into rectilinear geometric shape design and clear language, easy to clean Height 136 mm, width 182 mm, 105 mm delivery with corrosion resistant mounting hardware