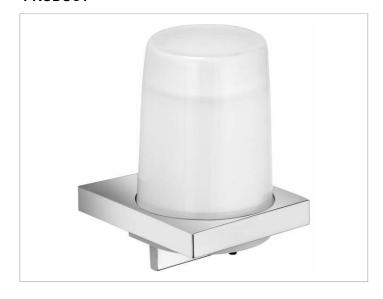

### **PRODUCT ATTRIBUTES**

crystal glass matt, complete with holder and pump for liquid soap Capacity: approx. 180 ml Dosage: approx. 0,5ml/stroke

### **SURFACE**

chrome-plated

### **SPECIFICATIONS**

KEUCO EDITION 11 111520190000 lotion dispenser complete with holder and pump

Chromed holder for lotion dispenser, frosted crystal glass, clean and clear-cut design into geometric shapes, easy to clean, for liquid soap Holder with tumbler - frosted crystal glass Item no. 111520090000 Capacity 180 ml, dose 0.5 ml / stroke