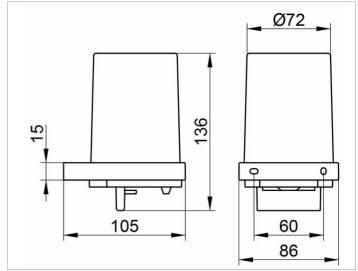

#### **DRAWING**

Height 137 mm, width 86 mm, 105 mm,

Comes with corrosion resistant mounting hardware