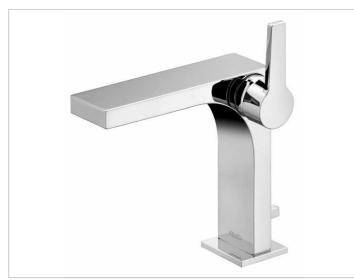

#### **PRODUCT ATTRIBUTES**

complete with pop-up waste 1 1/4 inch single hole installation cartridge with ceramic discs aerator SLIM SSR M 24x1, adjustable, pressure hoses 435 mm, G 3/8 inch flow rate reduced to 7,6 l/min.

#### SURFACE

chrome-plated