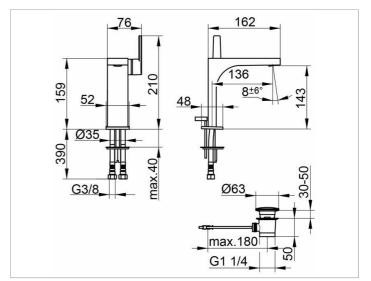

# SPECIFICATIONS

KEUCO EDITION 11 single lever basin mixer 51102010000 High-gloss chromed single lever basin mixer, in clear-cut design and with clear geometric shapes, Stand assembly, inclusive pop-up waste 1 1/4 inch; high-quality cartridge mixer with ceramic discs, Side lever, Single hole mounting system for wash basins SLIM SSR aerator M 24x1, adjustable flow angle visible height 210 mm, outlet height 144 mm outlet 162 mm Water supply with pressure flexible hoses, length 420 mm Thread diameter G 3/8 inch Flow rate limited to 7,6 I / min, Connecting tube length 350 mm Pop-up waste with G 1 1/4 inch thread Length of the rod 400 mm Cover plug diameter 63 mm