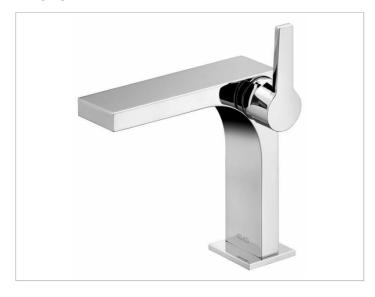

#### **PRODUCT**

## **PRODUCT ATTRIBUTES**

without pop-up waste single hole installation cartridge with ceramic discs aerator SLIM SSR M 24x1, adjustable, pressure hoses 435 mm, G 3/8 inch flow rate reduced to 7,6 l/min.

### **SURFACE**

chrome-plated

#### **SPECIFICATIONS**

KEUCO EDITION 11 single lever basin mixer 51102010100 High-gloss chromed single lever basin mixer, in clear-cut design and with clear geometric shapes,

Stand assembly, without pop-up waste, high-quality cartridge mixer with ceramic discs,