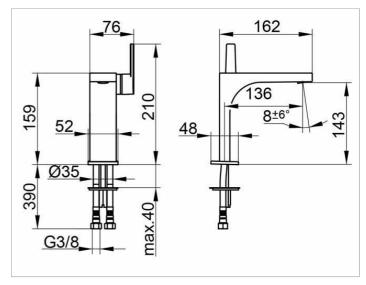

#### **DRAWING**

Side lever, single hole mounting system for wash basins M24 x 1 aerator SLIM SSR, adjustable flow angle visible height 210 mm, outlet height 144 mm Charge outlet 162 mm

Water supply with pressure flexible hoses, length 420 mm Thread diameter 3 / 8 inch

Flow rate limited to 7,6 I / min,