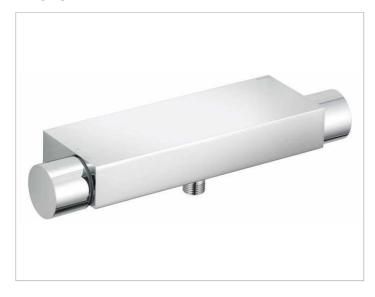

#### **PRODUCT**

#### **PRODUCT ATTRIBUTES**

exposed, handle with 50% water consumption regulation, safety cut-off at 38°, depth gauge 150 +/- 14 mm, intrinsically safe against backflow for combination boilers

#### **SURFACE**

chrome-plated

### **SPECIFICATIONS**

KEUCO EDITION 11 thermostat mixer DN 15 for shower 51126010100 in clear-cut design and geometric shapes, for surface mounting, safety stop at 38 degrees Celsius, Handle with 50% volume limitation, self-protection against backflow Hose connection DN 15, suitable for water heaters,