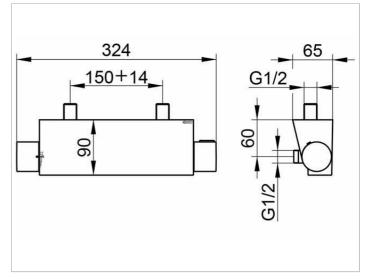

#### **DRAWING**

Width 324 mm, overhang 90 mm Gauge 150 mm, tolerance class + / - 14 mm