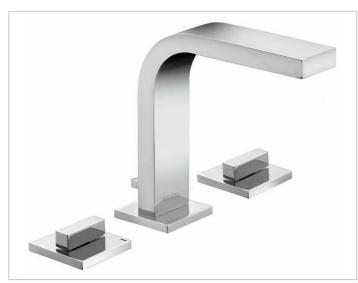

#### **PRODUCT ATTRIBUTES**

with pop-up waste 1 1/4 inch 3-hole installation, ceramic valve for temperature control and valve for volume control aerator SLIM SSR M 24x1 pressure hoses 420 mm, G 3/8 inch flow rate reduced to 7,6 l/min.

## SURFACE

chrome-plated

#### SPECIFICATIONS

KEUCO EDITION 11 three-hole basin mixer 51115010000 High-gloss chromed three-hole basin mixer in clear-cut design and clear geometric shapes, Inclusive pop-up waste 1 1/4 inch; Three-hole mounting for washbasins or vanity tops with a maximum thickness of 40 mm, with a with ceramic valves for temperature adjustment and valve for flow control, SLIM aerator M 24x1 SSR, adjustable flow angle, Visible height 160 mm, outlet height 145 mm outlet 136 mm water supply with pressure flexible hoses, length 420 mm, thread diameter 3 / 8 inch flow rate limited to 7,6 I / min, connecting tube length 350 mm pop-up waste with G 1 1/4 inch thread length of the rod 400 mm cover plug diameter 63 mm