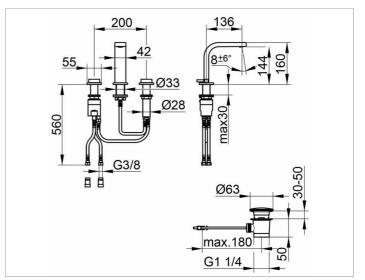

### DRAWING

#### SPECIFICATIONS

KEUCO EDITION 11 three-hole basin mixer 51115010000 High-gloss chromed three-hole basin mixer in clear-cut design and clear geometric shapes, Inclusive pop-up waste 1 1/4 inch; Three-hole mounting for washbasins or vanity tops with a maximum thickness of 40 mm, with a with ceramic valves for temperature adjustment and valve for flow control, SLIM aerator M 24x1 SSR, adjustable flow angle, Visible height 160 mm, outlet height 145 mm outlet 136 mm water supply with pressure flexible hoses, length 420 mm, thread diameter 3 / 8 inch flow rate limited to 7,6 I / min, connecting tube length 350 mm pop-up waste with G 1 1/4 inch thread length of the rod 400 mm cover plug diameter 63 mm