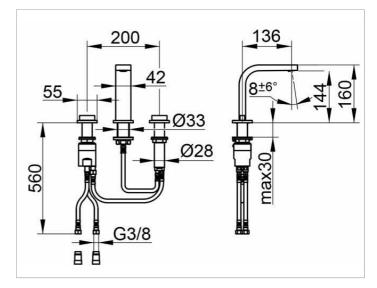

### DRAWING

## SPECIFICATIONS

KEUCO EDITION 11 Three-hole wash basin mixer 51115010100 High-gloss chromedthree-hole basin mixer in clear-cut design and clear geometric shapes, without pop-up waste Three-hole mounting for washbasins or Vanity tops with a maximum thickness of 40 mm, With ceramic valves for temperature adjustment and valve for flow control, SLIM aerator M 24x1 SSR, adjustable beam angle, Visible height 160 mm, outlet height 145 mm Outlet 136 mm Water supply with pressure flexible hoses, length 420 mm, Thread diameter 3 / 8 inch Flow rate limited to 7,6 I / min,