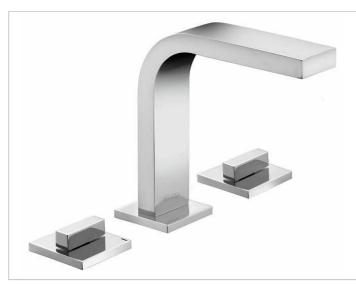

#### PRODUCT

## SPECIFICATIONS

KEUCO EDITION 11 Three-hole wash basin mixer 51115010100 High-gloss chromedthree-hole basin mixer in clear-cut design and clear geometric shapes, without pop-up waste Three-hole mounting for washbasins or Vanity tops with a maximum thickness of 40 mm, With ceramic valves for temperature adjustment and valve for flow control, SLIM aerator M 24x1 SSR, adjustable beam angle, Visible height 160 mm, outlet height 145 mm Outlet 136 mm Water supply with pressure flexible hoses, length 420 mm, Thread diameter 3 / 8 inch Flow rate limited to 7,6 I / min,