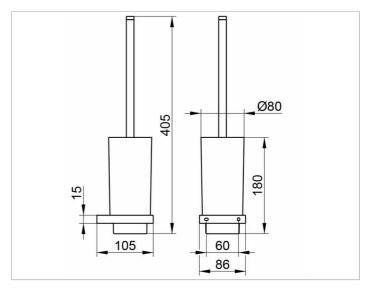

### **DRAWING**

removable frosted crystal used for easy cleaning

Height 180 mm (height includes brush 401 mm), diameter 80 mm 105 mm

The toilet brush set has 2 mounting points delivery with corrosion resistant mounting hardware