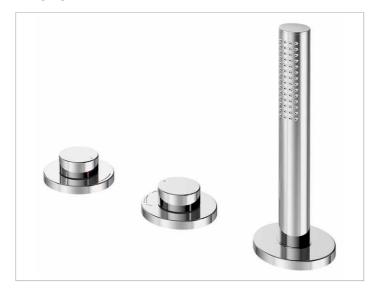

### **PRODUCT**

### **PRODUCT ATTRIBUTES**

3-hole bath set, deck-mounted ceramic valve for temperature control and valve for volume control / diverter, concealable hand shower with 1500 mm hose, pressure hoses 600 mm thread size M 12x1 x G 1/2 inch with backflow preventer

### **SPECIFICATIONS**

KEUCO Edition 400 Bath controls & hand-shower, 51530010500 chrome-plated bath controls & hand-shower, sculptural design 3-hole bath set, deck-mounted, ceramic valve for temperature control and valve for volume control, concealable hand shower with 1500 mm hose, width 286 mm, height 195 mm, pressure hoses M12 x 1 x G 1/2 x 600 mm, with backflow preventer,