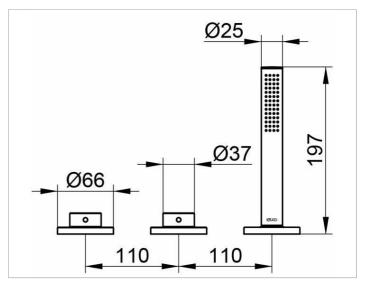

### **DRAWING**

### **SPECIFICATIONS**

KEUCO Edition 400 Bath controls & hand-shower, 51530010500 chrome-plated bath controls & hand-shower, sculptural design 3-hole bath set, deck-mounted, ceramic valve for temperature control and valve for volume control, concealable hand shower with 1500 mm hose, width 286 mm, height 195 mm, pressure hoses M12 x 1 x G 1/2 x 600 mm, with backflow preventer,