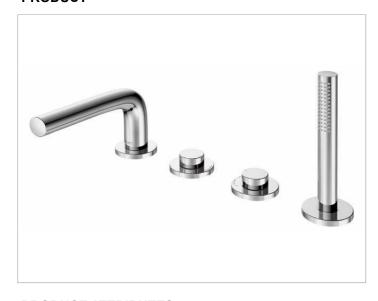

### **PRODUCT**

## **PRODUCT ATTRIBUTES**

4-hole bath set, deck-mounted flow rate class BB, aerator SLIM SSR M 24x1, adjustable, ceramic valve for temperature control and valve for volume control / diverter, concealable hand shower with 1500 mm hose, pressure hoses 600 mm thread size M 12x1 x G 1/2 inch with backflow preventer

### **SPECIFICATIONS**

KEUCO Edition bath controls & hand shower, 51530010100 chrome-plated bath controls & hand shower, sculptural design, 4-hole bath set, deck-mounted flow rate class BB, aerator SLIM SSR M 24x1, adjustable +/-6°, ceramic valve for temperature control and valve for volume control, concealable hand shower with 1500 mm hose, width 396 mm, height 118 mm, total depth 232 mm, water flow at 180 mm, pressure hoses M 12x1 x G 1/2 x 600 mm, with backflow preventer,