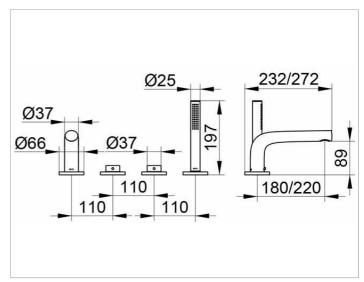

## **DIMENSION**

Ausladung 180 mm

### **DRAWING**

### **SPECIFICATIONS**

KEUCO Edition bath controls & hand shower, 51530010100 chrome-plated bath controls & hand shower, sculptural design, 4-hole bath set, deck-mounted flow rate class BB, aerator SLIM SSR M 24x1, adjustable +/-6°, ceramic valve for temperature control and valve for volume control, concealable hand shower with 1500 mm hose, width 396 mm, height 118 mm, total depth 232 mm, water flow at 180 mm, pressure hoses M 12x1 x G 1/2 x 600 mm, with backflow preventer,