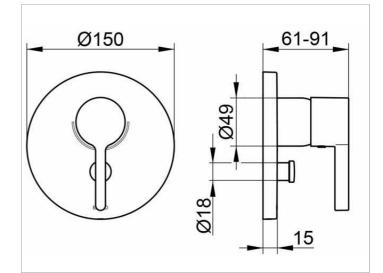

## DRAWING

KEUC

## SPECIFICATIONS

KEUCO Edition 400 single lever bath tub and shower mixer, concealed, 51572010181 chrome-plated single lever bath tub and shower mixer, sculptural design, concealed, set complete with: handle, sleeve, rosette and installation unit, mixing cartridge with cermaic sealing gaskets and temperature controlled, round rosette, diameter 150 mm, depth 15 mm, base body diameter of the mixing unit 50 mm, max. depth 91 mm, suitable for Flexx Boxx (Art.-Nr. 59970000070)