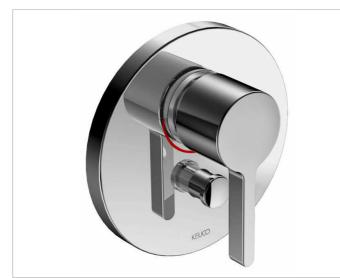

### 51572010181 Concealed single lever bath tub and shower mixer

## **PRODUCT ATTRIBUTES**

set complete with: handle, sleeve, diverter, rosette and installation unit, mixing cartridge with ceramic sealing gaskets temperature controlled, suitable for rough part no. 59970 (FLEXX.BOXX)

#### SURFACE

chrome-plated