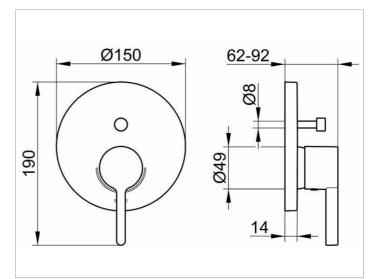

## DRAWING

# SPECIFICATIONS

KEUCO Edition 400 single lever bath tub mixer, concealed, 51572010281 chrome-plated single lever bath tub mixer with safety device, sculptural design, concealed, set complete with: handle, sleeve, diverter, rosette and installation unit, mixing cartridge with cermaic sealing gaskets and temperature controlled, round rosette, diameter 150 mm, depth 15 mm, base body diameter of the mixing unit 50 mm, max. depth 91 mm, suitable for Flexx Boxx (Art.-Nr. 59970000070)