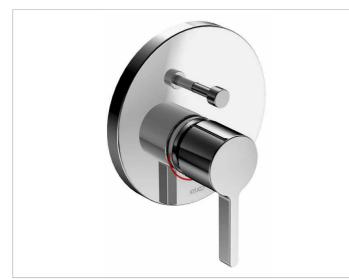

# **PRODUCT ATTRIBUTES**

with safety device set complete with: handle, sleeve, diverter, rosette and installation unit, mixing cartridge with ceramic sealing gaskets temperature controlled, suitable for rough part no. 59970 (FLEXX.BOXX)

#### SURFACE

chrome-plated

# SPECIFICATIONS

KEUCO Edition 400 single lever bath tub mixer, concealed, 51572010281 chrome-plated single lever bath tub mixer with safety device, sculptural design, concealed, set complete with: handle, sleeve, diverter, rosette and installation unit, mixing cartridge with cermaic sealing gaskets and temperature controlled, round rosette, diameter 150 mm, depth 15 mm, base body diameter of the mixing unit 50 mm, max. depth 91 mm, suitable for Flexx Boxx (Art.-Nr. 59970000070)