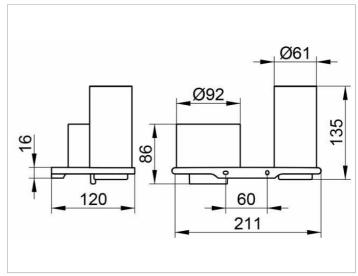

## **DRAWING**

1 x crystall glass and

1 x lotion dispenser with matt crystal glass, with high-quality and durable pump for liquid soap, capacity approx.150 ml, dosage approx. 0,5 ml/Hub, easy to clean, wall-mounted, height 133 mm, width 215 mm, depth 120 mm, the double holder is fitted concealed, delivery includes anti-corrosion fixings