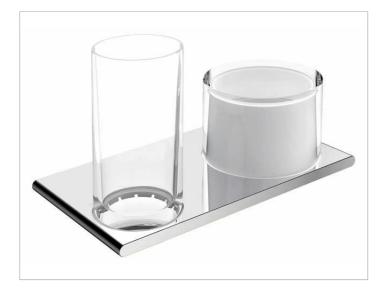

## **PRODUCT ATTRIBUTES**

complete, comes with:

1 x crystal glass

1 x lotiondispenser

complete with matt crystal glass and pump for liquid soap Capacity: approx. 150 ml

Dosage: approx. 0,5 ml/stroke

#### **SPECIFICATIONS**

KEUCO Edition 400 double holder, with glass and lotion dispenser, 11553019000 double holder in sculptural design, chrome-plated holder wiht slightly rounded edges, complete with:

1 x crystall glass and

1 x lotion dispenser with matt crystal glass, with high-quality and durable pump for liquid soap, capacity approx.150 ml, dosage approx. 0,5 ml/Hub, easy to clean, wall-mounted, height 133 mm, width 215 mm, depth 120 mm, the double holder is fitted concealed, delivery includes anti-corrosion fixings