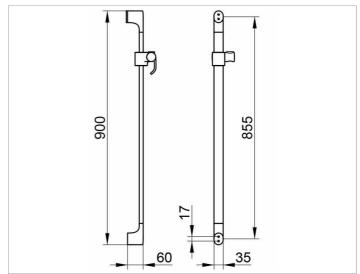

### **DRAWING**

### **SPECIFICATIONS**

KEUCO Edition 400 Hand shower sliding rail, 51585010900 chrome-plated hand shower sliding rail, sculptural design,

wall mounted,

constisting of:

- rail and hand-shower bracket, Centre-to-centre 855 mm, total length 900 mm,
- height adjustable with handle, with adjustable tilt angle,
- spacer disc (5 mm),

depth 60 mm,

the hand shower sliding rail is fitted concealed, delivery includes anti-corrosion fixings