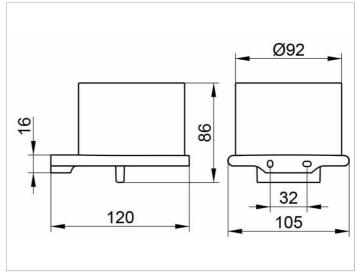

#### **DRAWING**

### **SPECIFICATIONS**

KEUCO Edition 400 lotion dispenser, 11552019000 lotion dispenser in sculptural design, chrome-plated holder with slightly rounded edges, wall mounted for liquid soap, complete with crystal glass, matt, high-quality and durable pump, capacity approx. 150 ml, dosage approx. 0,5 ml/stroke, total height 86 mm, depth 120 mm, width 105 mm, the lotion dispenser is fitted concealed, delivery includes anti-corrosion fixings