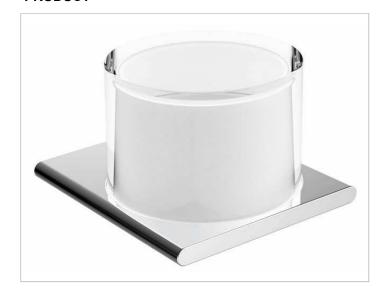

#### **PRODUCT**

### **PRODUCT ATTRIBUTES**

complete with crystal glass matt holder and pump, for liquid soap Capacity: approx. 150 ml Dosage: approx. 0,5ml/stroke

## **SURFACE**

chrome-plated

### **SPECIFICATIONS**

KEUCO Edition 400 lotion dispenser, 11552019000 lotion dispenser in sculptural design, chrome-plated holder with slightly rounded edges, wall mounted for liquid soap, complete with crystal glass, matt, high-quality and durable pump, capacity approx. 150 ml, dosage approx. 0,5 ml/stroke, total height 86 mm, depth 120 mm, width 105 mm, the lotion dispenser is fitted concealed, delivery includes anti-corrosion fixings