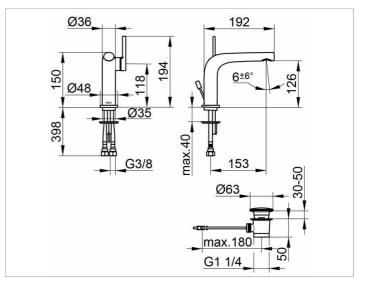

## DRAWING

## SPECIFICATIONS

KEUCO Edition 400 Single lever basin mixer 120, 51504010002 single lever mixer chrome-plated, sculptural design, single hole installation, with pop-up waste 1 1/4 inch, high quality cartridge with ceramic discs, lever on the side, single hole installation with quick installation system, integrated aerator SLIM SSR M 24x1, adjustable +/-6° visible height 150 mm, height outlet 126 mm, projection 192 mm, water connection with flexible pressure hoses, length 435 mm, G 3/8 inch, flow rate reduced to 7,6 l/min., height pull rod 400 mm, cover plug diamater 63 mm