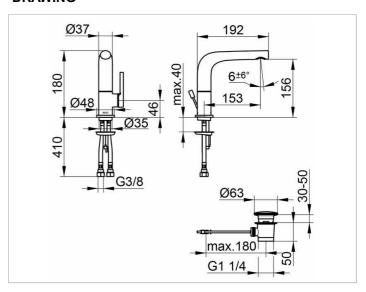

### **DRAWING**

lever on the side,

single hole installation with quick installation system,

integrated aerator SLIM SSR M 24x1,

adjustable +/-6°,

visible height 180 mm, height outlet 156 mm,

projection 192 mm, water connection with flexible pressure hoses,

length 435 mm, G 3/8 inch,

flow rate reduced to 7,6 l/min.,

height pull rod 400 mm,

cover plug diameter 63 mm