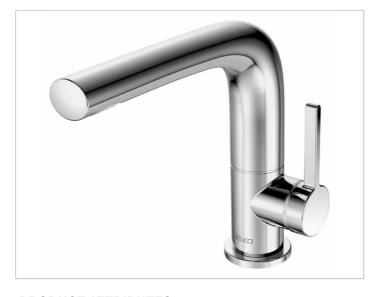

### **PRODUCT**

## **PRODUCT ATTRIBUTES**

with pop-up waste 1 1/4 inch, spout swivelling +/- 45°, single hole installation, cartridge with ceramic discs, aerator SLIM SSR M 24x1, adjustable, pressure hoses 435 mm, G 3/8 inch flow rate reduced to 7,6 l/min.

## **SURFACE**

chrome-plated

### **SPECIFICATIONS**

KEUCO Edition 400 Single lever basin mixer 150, 51505010000 single lever mixer chrome-plated,

sculptural design,

spout swivelling +/- 45°,

single hole installation,

with pop-up waste 1 1/4 inch, high quality cartridge with ceramic discs,