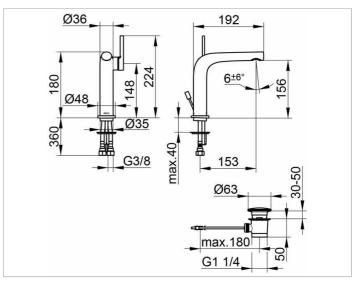

## DRAWING

## SPECIFICATIONS

KEUCO Edition 400 Single lever basin mixer 150, 51502010000 single lever mixer chrome-plated, sculptural design, single hole installation, with pop-up waste 1 1/4 inch, high quality cartridge with ceramic discs, lever on the side, single hole installation with quick installation system, integrated aerator SLIM SSR M 24x1, adjustable +/-6° visible height 180 mm, height outlet 156 mm, projection 192 mm, water connection with flexible pressure hoses, length 435 mm, G 3/8 inch, flow rate reduced to 7,6 l/min., height pull rod 400 mm, cover plug diamater 63 mm