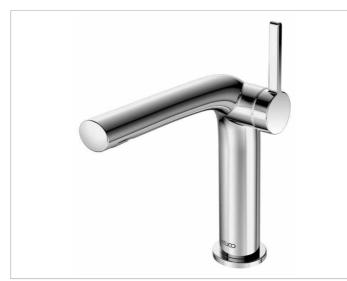

### 51502010000 Single lever basin mixer 150

### **PRODUCT ATTRIBUTES**

with pop-up waste 1 1/4 inch, single hole installation, cartridge with ceramic discs, aerator SLIM SSR M 24x1, adjustable, pressure hoses 435 mm, G 3/8 inch flow rate reduced to 7,6 l/min.

#### SURFACE

chrome-plated