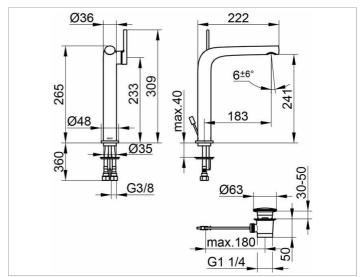

## **DRAWING**

lever on the side,

single hole installation with quick installation system,

integrated aerator SLIM SSR M 24x1,

adjustable +/-6°

visible height 265 mm, height outlet 241 mm,

projection 222 mm,

water connection with flexible pressure hoses,

length 435 mm, G 3/8 inch,

flow rate reduced to 7,6 l/min.,

height pull rod 400 mm,

cover plug diamater 63 mm