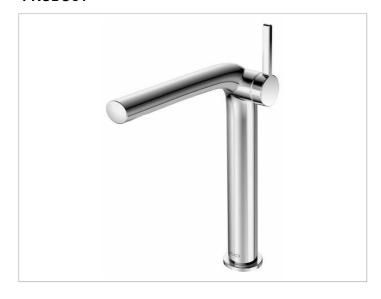

#### **PRODUCT**

### **SURFACE**

chrome-plated

#### **SPECIFICATIONS**

KEUCO Edition 400 Single lever basin mixer 240, 51502010002 single lever mixer chrome-plated,

sculptural design,

single hole installation,

with pop-up waste 1 1/4 inch,

high quality cartridge with ceramic discs,

lever on the side,

single hole installation with quick installation system,

integrated aerator SLIM SSR M 24x1,

adjustable +/-6°

visible height 265 mm, height outlet 241 mm,

projection 222 mm,

water connection with flexible pressure hoses,