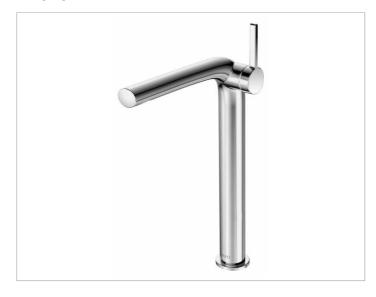

### **PRODUCT**

### **SPECIFICATIONS**

KEUCO Edition 400 Single lever basin mixer 290, 51502010103 single lever mixer chrome-plated,

sculptural design,

single hole installation, without pop-up waste,

high quality cartridge with ceramic discs,

lever on the side,

single hole installation with quick installation system,

integrated aerator SLIM SSR M 24x1,

adjustable +/-6°,

visible height 315 mm, height outlet 291 mm,

projection 222 mm,

water connection with flexible pressure hoses,