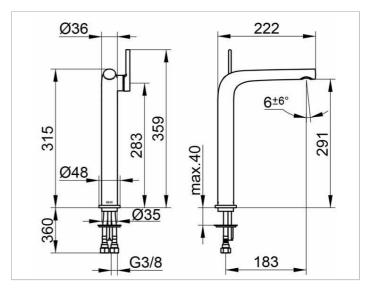

### **DRAWING**

lever on the side,

single hole installation with quick installation system,

integrated aerator SLIM SSR M 24x1,

adjustable +/-6°,

visible height 315 mm, height outlet 291 mm,

projection 222 mm,

water connection with flexible pressure hoses,

length 435 mm, G 3/8 inch,

flow rate reduced to 7,6 l/min.