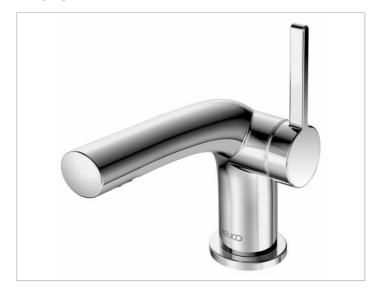

### **PRODUCT**

### **SURFACE**

chrome-plated

### **SPECIFICATIONS**

KEUCO Edition 400 Single lever basin mixer 80, 51404010100 single lever mixer chrome-plated, sculptural design, single hole installation, without pop-up waste, high quality cartridge with ceramic discs,