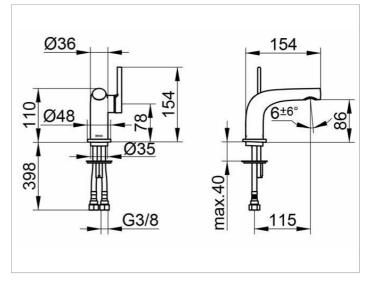

### **DRAWING**

lever on the side, single hole installation with quick installation system, integrated aerator SLIM SSR M 24x1,

adjustable +/-6°, visible height 110 mm, height outlet 86 mm, projection 154 mm,

water connection with flexible pressure hoses,

length 435 mm, G 3/8 inch, flow rate reduced to 7,6 l/min.