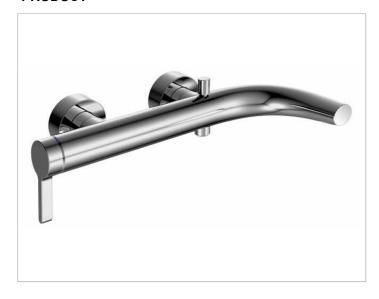

# PRODUCT DATA SHEET



# Edition 400 51520010100 Single lever bath tub mixer DN 15

# **PRODUCT**



# **PRODUCT ATTRIBUTES**

exposed mixing cartridge with ceramic sealing gaskets, with automatic return bath tub/shower, shower outlet connection DN 15, flow rate for hand shower reduced to 15 l/min., aerator SLIM SSR M 24x1, adjustable, with backflow preventer, gauge 150 +/- 14 mm, suitable for flow heaters

# **SURFACE**

chrome-plated

# **DRAWING**



# **SPECIFICATIONS**

gauge 150 +/- 14 mm

KEUCO Edition 400 Single lever bath tub mixer DN15, 51520010100 chrome-plated single lever bath tub mixer, DN15, sculptural design, exposed, high quality mixing cartridge with ceramic sealing gaskets, with automatic return bath tub/shower, shower outlet connection DN 15, flow rate for hand shower reduced to 15 l/min., with backflow preventer, aerator SLIM SSR M 24x1, adjustable +/-6°, suitable f