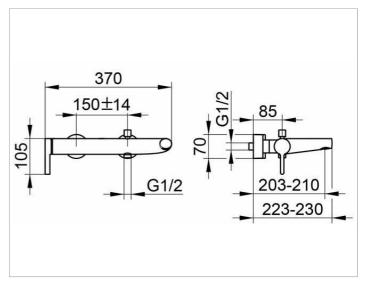

# **DRAWING**

# **SPECIFICATIONS**

gauge 150 +/- 14 mm

KEUCO Edition 400 Single lever bath tub mixer DN15, 51520010100 chrome-plated single lever bath tub mixer, DN15, sculptural design, exposed, high quality mixing cartridge with ceramic sealing gaskets, with automatic return bath tub/shower, shower outlet connection DN 15, flow rate for hand shower reduced to 15 l/min., with backflow preventer, aerator SLIM SSR M 24x1, adjustable +/-6°, suitable for flow heaters, width 370 mm, max. depth 230 mm,