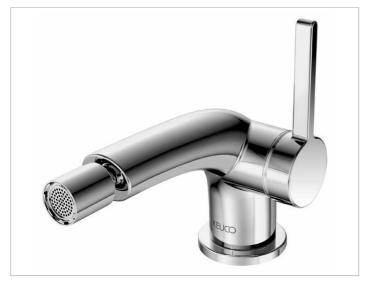

#### **PRODUCT**

### **PRODUCT ATTRIBUTES**

with pop-up waste 1 1/4 inch single hole installation cartridge with ceramic discs Ball-joint aerator cache TJ M 18,5x1 pressure hoses 435 mm, G 3/8 inch flow rate reduced to 7,6 l/min.

# SURFACE

chrome-plated