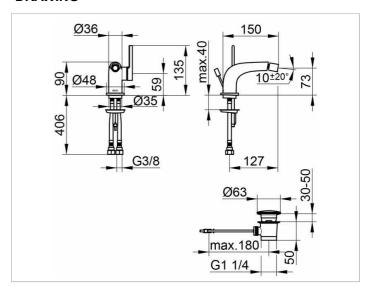

### **DRAWING**

### **SPECIFICATIONS**

KEUCO Edition 400 bidet mixer, 51509010000 chrome-plated bidet mixser, DN15, sculptural design, single hole installation, with pop-up waste 1 1/4 inch, high quality mixing cartridge with ceramic discs and temperature limiter, one hole installation with quick installation system, ball joint aerator cache TJ M 18,5x1, visible height 90 mm, spout height ca. 67 mm, depth 150 mm, ball joint adjustable +/- 20°, water connection with flexible pressure hose, length 435 mm, G 3/8 inch, flow rate reduced to 7,6 l/min., length pull rod 400 mm, diameter cover plug 63 mm