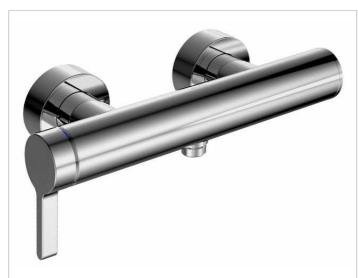

#### Edition 400

51524010100 Single lever shower mixer DN 15

### **PRODUCT ATTRIBUTES**

exposed cartridge with ceramic discs shower outlet connection DN15 with backflow preventer gauge 150 +/- 14 mm suitable for combination boilers

#### SURFACE

chrome-plated

## SPECIFICATIONS

KEUCO Edition 400 Single shower mixer DN15, 51524010100 chrome-plated single shower mixer, DN15, sculptural design, exposed, high quality mixing cartridge with ceramic sealing gaskets, temperature controlled, shower outlet connection DN 15, with backflow preventer, suitable for flow heaters, base body diameter 48 mm, max. depth 118 mm, diameter rosette cap 70 mm, also chrome-plated gauge 150 +/- 14 mm