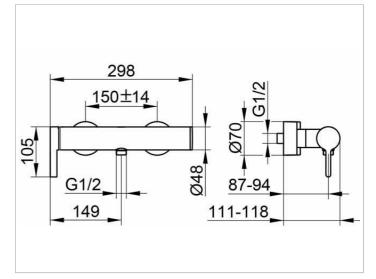

### PRODUCT

DRAWING

### **PRODUCT ATTRIBUTES**

exposed cartridge with ceramic discs shower outlet connection DN15 with backflow preventer gauge 150 +/- 14 mm suitable for combination boilers

## SPECIFICATIONS

KEUCO Edition 400 Single shower mixer DN15, 51524010100 chrome-plated single shower mixer, DN15, sculptural design, exposed, high quality mixing cartridge with ceramic sealing gaskets, temperature controlled, shower outlet connection DN 15, with backflow preventer, suitable for flow heaters, base body diameter 48 mm, max. depth 118 mm, diameter rosette cap 70 mm, also chrome-plated gauge 150 +/- 14 mm