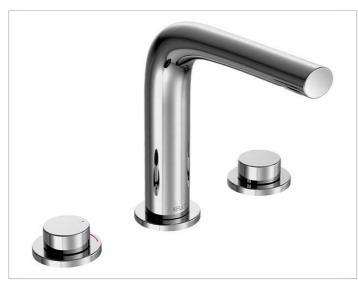

### **PRODUCT ATTRIBUTES**

with pop-up waste 1 1/4 inch 3-hole installation, ceramic valve for temperature control and valve for volume control aerator SLIM SSR M 24x1 pressure hoses 400 mm, G 3/8 inch flow rate reduced to 7,6 l/min.

#### SURFACE

chrome-plated

## SPECIFICATIONS

KEUCO Edition 400 three-hole basin mixer 150, 51515010000 chrome-plated three hole basin mixer, sculptural design, three hole installation, with pop-up waste 1 1/4 inch, high quality ceramic valve for temperature control and valve for volume control, three hole installation, integrated aerator SLIM SSR M 24x1, adjustable +/-6°, visible height 180 mm, spout height 156 mm, depth 174 mm, water connection with fexible pressure hoses, length 400 mm, G 3/8 inch, flow rate reduced to 7,6 l/min., length pull rod 400 mm, diameter cover plug 63 mm