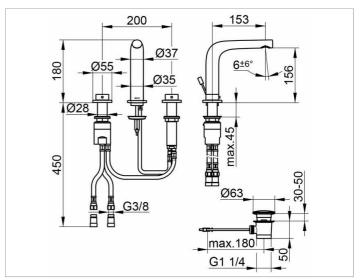

### DRAWING

## SPECIFICATIONS

KEUCO Edition 400 three-hole basin mixer 150, 51515010000 chrome-plated three hole basin mixer, sculptural design, three hole installation, with pop-up waste 1 1/4 inch, high quality ceramic valve for temperature control and valve for volume control, three hole installation, integrated aerator SLIM SSR M 24x1, adjustable +/-6°, visible height 180 mm, spout height 156 mm, depth 174 mm, water connection with fexible pressure hoses, length 400 mm, G 3/8 inch, flow rate reduced to 7,6 l/min., length pull rod 400 mm, diameter cover plug 63 mm