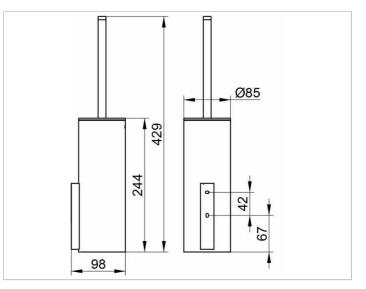

#### DRAWING

KEUCC

### SPECIFICATIONS

KEUCO Edition 400 toilet brush set, 11564019000 chrome-plated toilet brush set, sculptural design, wall-mounted, complete with crystal glass insert, matt brush with handle and lid, spare brush head, detachable opaque synthetic insert for easy cleaning, height insert 244 mm (height including brush 429 mm), diameter 85 mm, depth 98 mm, the toilet brush set is fitted concealed, delivery includes anti-corrosion fixings