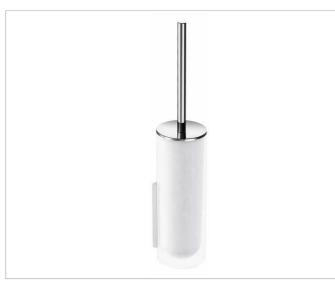

#### PRODUCT

#### **PRODUCT ATTRIBUTES**

complete with crystal glass insert matt, detachable opaque synthetic insert, brush with handle and lid, spare brush head

#### SURFACE

chrome-plated

### SPECIFICATIONS

KEUCO Edition 400 toilet brush set, 11564019000 chrome-plated toilet brush set, sculptural design, wall-mounted, complete with crystal glass insert, matt brush with handle and lid, spare brush head, detachable opaque synthetic insert for easy cleaning, height insert 244 mm (height including brush 429 mm), diameter 85 mm, depth 98 mm, the toilet brush set is fitted concealed, delivery includes anti-corrosion fixings