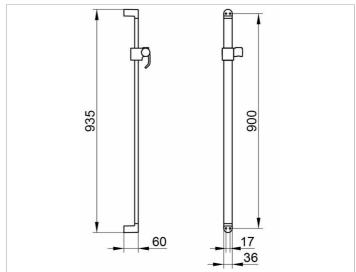

#### **DRAWING**

## **SPECIFICATIONS**

KEUCO ELEGANCE shower sliding rail 51685010900

Chrome-plated,

Elegant shape,

slightly shaped surface,

for Wall mounting,

consisting of:

Rail 900 mm and hand shower bracket, height adjustable

Spacer disc (5 mm)

total external measurement 935 mm

Distance between bore holes 900 mm

Projection 60 mm

The Shower rail will be mounted discretely on 4 points

incl. corrosion-free mounting material