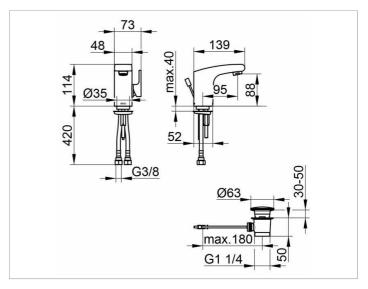

#### **DRAWING**

### **SPECIFICATIONS**

KEUCO ELEGANCE Single lever basin mixer 51604010000 Chrome-plated Single lever basin mixer Elegant shape, homogenous, smooth lever with slightly shaped surfaces, chrome-plated, with pop-up waste set 1 1/4 inch single hole installation, cartridge with ceramic discs, aerator M 24 x 1, pressure hoses 420 mm G 3/8 inch visible height 114 mm, discharge height 89 mm projection 139 mm restricted flow rate 7,6 l/min, PA-IX6848/IO DVGW certificated