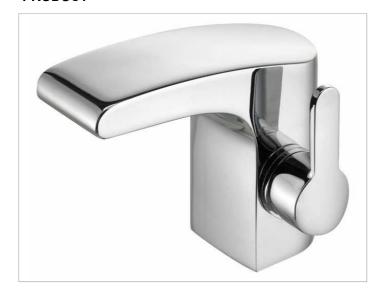

## Elegance Fittings 51604010000 Single lever basin mixer 90

#### **PRODUCT**

# **PRODUCT ATTRIBUTES**

with pop-up waste 1 1/4 inch single hole installation cartridge with ceramic discs M 24x1 aerator 2 pc. pressure hoses 420 mm G 3/8 inch restricted flow rate 6 l/min.

### **SURFACE**

chrome-plated

### **SPECIFICATIONS**

KEUCO ELEGANCE Single lever basin mixer 51604010000 Chrome-plated Single lever basin mixer Elegant shape, homogenous, smooth lever with slightly shaped surfaces, chrome-plated, with pop-up waste set 1 1/4 inch single hole installation, cartridge with ceramic discs, aerator M 24 x 1, pressure hoses 420 mm G 3/8 inch visible height 114 mm, discharge height 89 mm projection 139 mm restricted flow rate 7,6 l/min, PA-IX6848/IO DVGW certificated