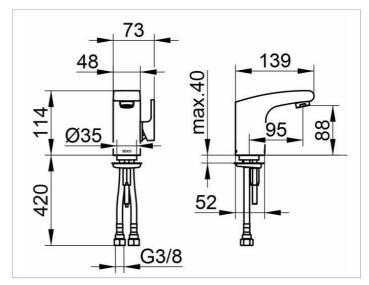

### DRAWING

## SPECIFICATIONS

KEUCO ELEGANCE Single lever basin mixer 51604010100 Chrome-plated Single lever basin mixer Elegant shape, homogenous, smooth lever with slightly shaped surfaces, chrome-plated, without pop-up waste set single hole installation, cartridge with ceramic discs, aerator M 24 x 1, pressure hoses 420 mm G 3/8 inch visible height 114 mm, discharge height 89 mm projection 139 mm restricted flow rate 7,6 l/min, PA-IX6848/IO DVGW certificated