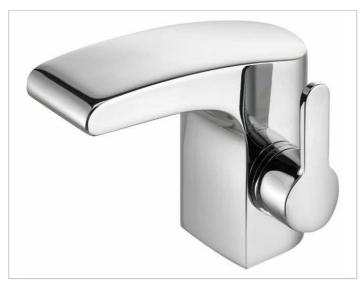

#### PRODUCT

#### SURFACE

chrome-plated

## SPECIFICATIONS

KEUCO ELEGANCE Single lever basin mixer 51604010100 Chrome-plated Single lever basin mixer Elegant shape, homogenous, smooth lever with slightly shaped surfaces, chrome-plated, without pop-up waste set single hole installation, cartridge with ceramic discs, aerator M 24 x 1, pressure hoses 420 mm G 3/8 inch visible height 114 mm, discharge height 89 mm projection 139 mm restricted flow rate 7,6 l/min, PA-IX6848/IO DVGW certificated