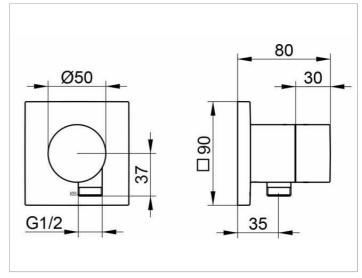

## **DIMENSION**

IXMO Pure/Rosette eckig

### **SPECIFICATIONS**

KEUCO IXMO 2-way diverter valve with wall outlet for shower hose DN 15, 59556010102 chrome-plated 2-way diverter valve, IXMO Pure lever with square rosette, freely positionable, with backflow preventer, installation depth 80 - 110 mm, with adjustment facilities whilst assembling for handle and rosette, with hose connection G1/2 inch, rosette 90 x 90 mm, 10 mm thick, total depth 80 mm, set complete with: handle, sleeve, rosette (square) and diverter valve, suitable for rough part no. 59556000170