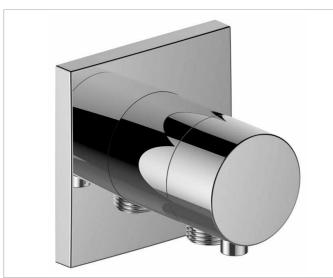

# 59556011102 2-way diverter valve with wall outlet for shower hose DN 15

# **PRODUCT ATTRIBUTES**

Set complete with: handle, casing, rosette (square) and diverter valve, intrinsically safe against backflow, suitable for rough part no. 59556 000170

# SPECIFICATIONS

KEUCO IXMO 2-way diverter valve with wall outlet for shower hose DN 15, 59556011102 chrome-plated 2-way diverter valve, IXMO Comfort lever with square rosette, freely positionable, with backflow preventer, installation depth 80 - 110 mm, with adjustment facilities whilst assembling for handle and rosette, with hose connection G1/2 inch, rosette 90 x 90 mm, 10 mm thick, total depth 80 mm, set complete with: handle, sleeve, rosette (square) and diverter valve, suitable for rough part no. 59556000170