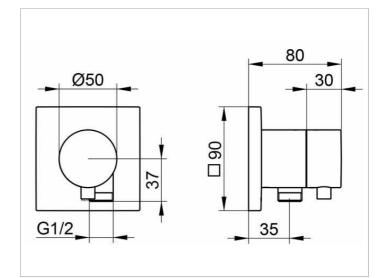

#### DIMENSION

IXMO Comfort/Rosette eckig

# SPECIFICATIONS

KEUCO IXMO 2-way diverter valve with wall outlet for shower hose DN 15, 59556011102 chrome-plated 2-way diverter valve, IXMO Comfort lever with square rosette, freely positionable, with backflow preventer, installation depth 80 - 110 mm, with adjustment facilities whilst assembling for handle and rosette, with hose connection G1/2 inch, rosette 90 x 90 mm, 10 mm thick, total depth 80 mm, set complete with: handle, sleeve, rosette (square) and diverter valve, suitable for rough part no. 59556000170