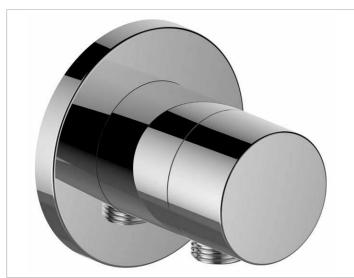

#### PRODUCT

#### SPECIFICATIONS

KEUCO IXMO 2-way diverter valve w ith wall outlet for shower hose DN 15, 59556010101 chrome-plated 2-way diverter valve, IXMO Pure lever with round rosette, freely positionable, with backflow preventer, installation depth 80 - 110 mm, with adjustment facilities whilst assembling, for handle and rosette, with hose connection G1/2 inch, rosette diameter 90 mm, 10 mm thick, total depth 80 mm, set complete with: handle, sleeve, rosette (round) and diverter valve, suitable for rough part no. 59556000170