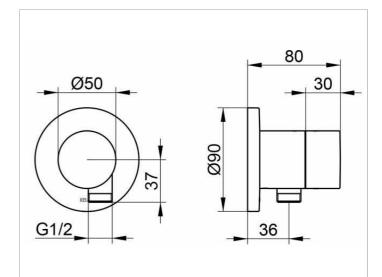

#### DIMENSION

IXMO Pure/Rosette rund

#### SPECIFICATIONS

KEUCO IXMO 2-way diverter valve w ith wall outlet for shower hose DN 15, 59556010101 chrome-plated 2-way diverter valve, IXMO Pure lever with round rosette, freely positionable, with backflow preventer, installation depth 80 - 110 mm, with adjustment facilities whilst assembling, for handle and rosette, with hose connection G1/2 inch, rosette diameter 90 mm, 10 mm thick, total depth 80 mm, set complete with: handle, sleeve, rosette (round) and diverter valve, suitable for rough part no. 59556000170