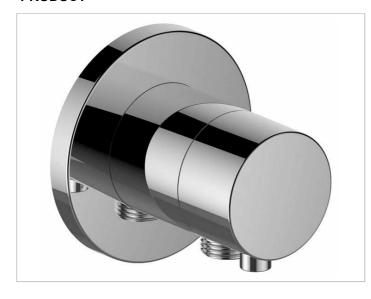

### 59556011101 2-way diverter valve with wall outlet for shower hose DN 15

#### **PRODUCT**

## **PRODUCT ATTRIBUTES**

Set complete with: handle, casing, rosette (round) and diverter valve, intrinsically safe against backflow, suitable for rough part no. 59556 000170

## **SURFACE**

chrome-plated