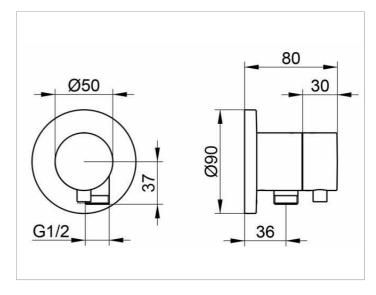

## **DIMENSION**

IXMO Comfort/Rosette rund

#### **DRAWING**

### **SPECIFICATIONS**

KEUCO IXMO 2-way diverter valve with wall outlet for shower hose DN 15, 59556011101 chrome-plated 2-way diverter valve, IXMO Comfort lever with round rosette, freely positionable, with backflow preventer, installation depth 80 - 110 mm, with adjustment facilities whilst assembling, for handle and rosette, with hose connection G1/2 inch, rosette diameter 90 mm, 10 mm thick, total depth 80 mm, set complete with: handle, sleeve, rosette (round) and diverter valve, suitable for rough part no. 59556000170