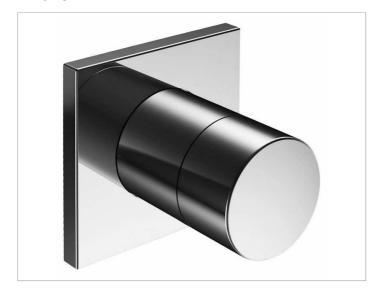

### **PRODUCT**

## **PRODUCT ATTRIBUTES**

Set complete with:

handle, casing, rosette (square) and stop and diverter valve suitable for rough part no. 59556 000070

## **SURFACE**

chrome-plated