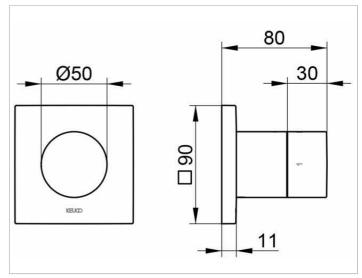

### **DRAWING**

### **SPECIFICATIONS**

KEUCO IXMO 2-way stop and diverter valve , 59557010002 chrome-plated 2-way stop and diverter valve, IXMO Pure lever with square rosette, freely positionable, installation depth 80 - 110 mm, with adjustment facilities whilst assembling, for handle and rosette, rosette 90 x 90 mm, 10 mm thick, total depth 80 mm, set complete with: handle, sleeve, rosette (square) and stop/diverter valve, suitable for rough part no. 59556000070