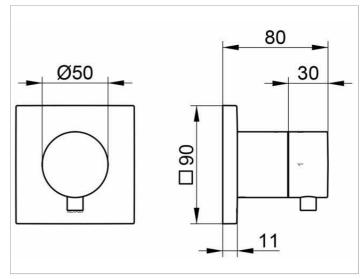

### **DRAWING**

### **SPECIFICATIONS**

KEUCO IXMO 2-way stop and diverter valve , 59557011002 chrome-plated 2-way stop and diverter valve, IXMO Comfort lever with square rosette, freely positionable, installation depth 80 - 110 mm, with adjustment facilities whilst assembling, for handle and rosette, rosette 90 x 90 mm, 10 mm thick, total depth 80 mm, set complete with: handle, sleeve, rosette (square) and stop/diverter valve, suitable for rough part no. 59556000070