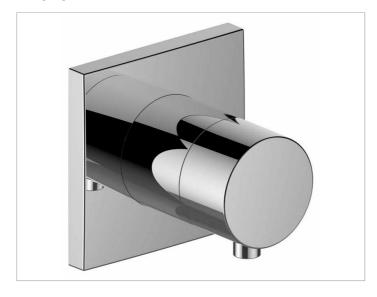

### **PRODUCT**

# **PRODUCT ATTRIBUTES**

Set complete with:

handle, casing, rosette (square) and stop and diverter valve suitable for rough part no. 59556 000070

# **SURFACE**

chrome-plated

### **SPECIFICATIONS**

KEUCO IXMO 2-way stop and diverter valve , 59557011002 chrome-plated 2-way stop and diverter valve, IXMO Comfort lever with square rosette, freely positionable, installation depth 80 - 110 mm, with adjustment facilities whilst assembling, for handle and rosette, rosette 90 x 90 mm, 10 mm thick, total depth 80 mm, set complete with: handle, sleeve, rosette (square) and stop/diverter valve, suitable for rough part no. 59556000070