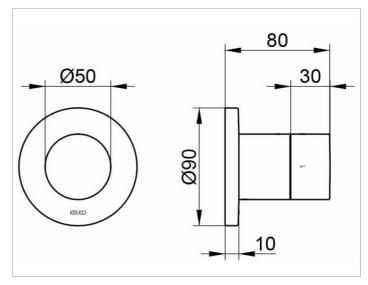

### **DRAWING**

### **SPECIFICATIONS**

KEUCO IXMO 2-way stop and diverter valve, 59557010001 chrome-plated 2-way stop and diverter valve, IXMO Pure lever with round rosette, freely positionable,installation depth 80 - 110 mm, with adjustment facilities whilst assembling, for handle and rosette, rosette diameter 90 mm, 10 mm thick, total depth 80 mm, set complete with: