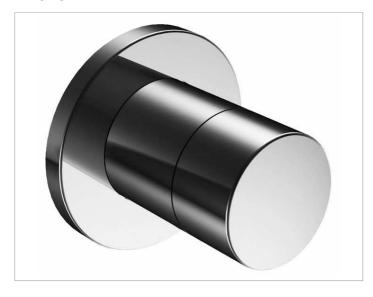

### **PRODUCT**

## **PRODUCT ATTRIBUTES**

Set complete with:

handle, casing, rosette (round) and stop and diverter valve suitable for rough part no. 59556 000070

## **SURFACE**

chrome-plated