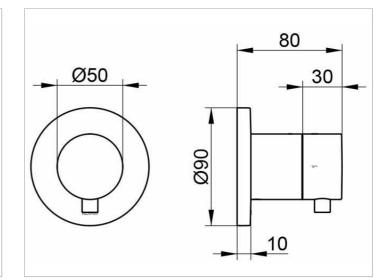

#### DRAWING

## SPECIFICATIONS

KEUCO IXMO 2-way stop and diverter valve, 59557011001 chrome-plated 2-way stop and diverter valve, IXMO Comfort lever with round rosette, freely positionable,installation depth 80 - 110 mm, with adjustment facilities whilst assembling, for handle and rosette, rosette diameter 90 mm, 10 mm thick, total depth 80 mm, set complete with: handle, sleeve, rosette (round) and stop/diverter valve, suitable for rough part no. 59556000070