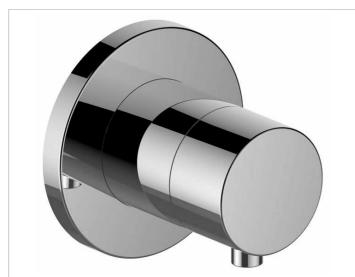

### PRODUCT

## **PRODUCT ATTRIBUTES**

Set complete with: handle, casing, rosette (round) and stop and diverter valve suitable for rough part no. 59556 000070

#### SURFACE

chrome-plated