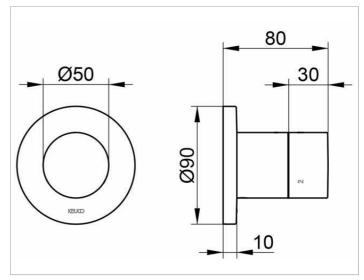

### **DRAWING**

## **SPECIFICATIONS**

KEUCO IXMO 3-way diverter valve DN 15, 59548010001 chrome-plated 3-way diverter valve; IXMO Pure lever with backflow preventer, freely positionable, installation depth 80 - 110 mm, with adjustment facilities whilst assemblying, for handle and rosette, with round rosette, rosette diameter 90 mm, 10 mm thick, total depth 80 mm, set complete with handle, sleeve, rosette (round) and diverter valve, suitable for rough part no. 59548000070