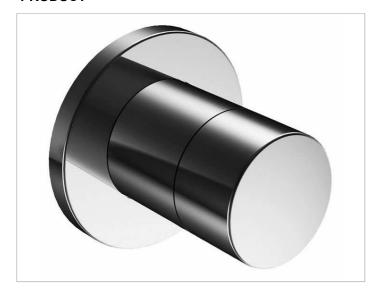

## 59548010001 3-way diverter valve DN 15

## **PRODUCT ATTRIBUTES**

Set complete with: handle, casing, rosette (round) and diverter valve suitable for rough part no. 59548 000070

## **SURFACE**

chrome-plated