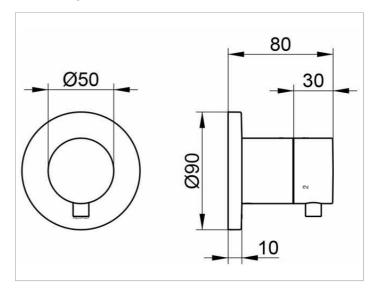

#### **DRAWING**

### **SPECIFICATIONS**

KEUCO IXMO 3-way diverter valve DN 15, 59548011001 chrome-plated 3-way diverter valve; IXMO Comfort lever with backflow preventer, freely positionable, installation depth 80 - 110 mm, with adjustment facilities whilst assemblying, for handle and rosette, with round rosette, rosette diameter 90 mm, 10 mm thick, total depth 80 mm, set complete with handle, sleeve, rosette (round) and diverter valve, suitable for rough part no. 59548000070