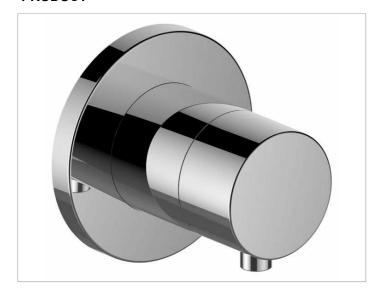

# 59548011001 3-way diverter valve DN 15

# **PRODUCT ATTRIBUTES**

Set complete with: handle, casing, rosette (round) and diverter valve suitable for rough part no. 59548 000070

## **SURFACE**

chrome-plated