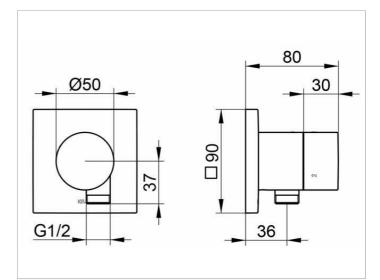

#### DRAWING

### SPECIFICATIONS

KEUCO IXMO 3-way diverter valve with wall outlet for shower hose DN 15, 59548010102 chrome-plated 3-way diverter valve, IXMO Pure lever with square rosette, freely positionable, with backflow preventer, installation depth 80 - 110 mm, with adjustment facilities whilst assembling, for handle and rosette, with hose connection G 1/2 inch, rosette 90 x 90 mm, 10 mm thick, total depth 80 mm, set complete with handle, sleeve, rosette (round) and diverter valve, suitable for rough part no. 59548000170