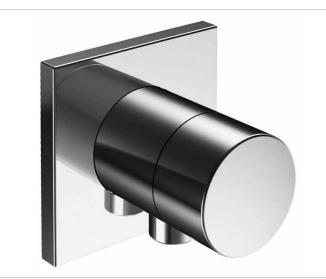

### 59548010102 3-way diverter valve with wall outlet for shower hose DN 15

#### **PRODUCT ATTRIBUTES**

Set complete with: handle, casing, rosette (square) and diverter valve, intrinsically safe against backflow, suitable for rough part no. 59548 000170

#### SURFACE

chrome-plated