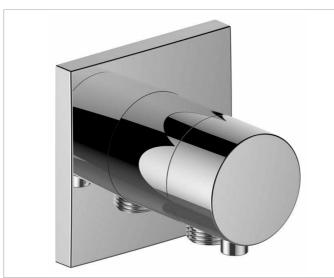

# 59548011102 3-way diverter valve with wall outlet for shower hose DN 15

# **PRODUCT ATTRIBUTES**

Set complete with: handle, casing, rosette (square) and diverter valve, intrinsically safe against backflow, suitable for rough part no. 59548 000170

#### SURFACE

chrome-plated