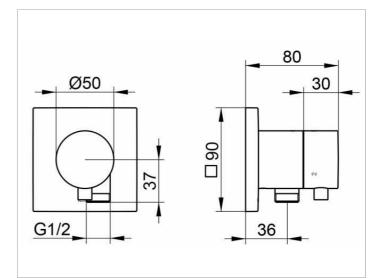

#### DIMENSION

IXMO Comfort/Rosette eckig

# SPECIFICATIONS

KEUCO IXMO 3-way diverter valve with wall outlet for shower hose DN 15, 59548011102 chrome-plated 3-way diverter valve, IXMO Comfort lever with square rosette, freely positionable, with backflow preventer, installation depth 80 - 110 mm, with adjustment facilities whilst assembling, for handle and rosette, with hose connection G 1/2 inch, rosette 90 x 90 mm, 10 mm thick, total depth 80 mm, set complete with handle, sleeve, rosette (round) and diverter valve, suitable for rough part no. 59548000170