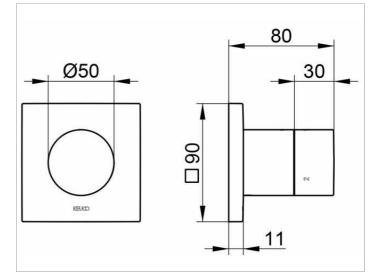

# DRAWING

#### DIMENSION

IXMO Pure/Rosette rund

## **SPECIFICATIONS**

KEUCO IXMO 3-way diverter valve with wall outlet for shower hose DN 15, 59548010101 chrome-plated 3-way diverter valve, IXMO Pure lever with round rosette, freely positionable, with backflow preventer, installation depth 80 - 110 mm, with adjustment facilities whilst assembling, for handle and rosette, with hose connection G1/2 inch, rosette diameter 90 mm, 10 mm thick, total depth 80 mm, set complete with handle, sleeve, rosette (round) and diverter valve, suitable for rough part no. 59548000170