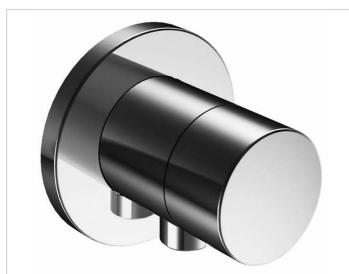

# 59548010101 3-way diverter valve with wall outlet for shower hose DN 15

## PRODUCT

## **PRODUCT ATTRIBUTES**

Set complete with: handle, casing, rosette (round) and diverter valve, intrinsically safe against backflow, suitable for rough part no. 59548 000170

### SURFACE

chrome-plated