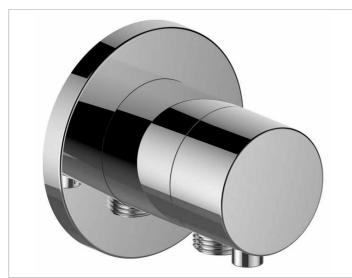

# 59548011101 3-way diverter valve with wall outlet for shower hose DN 15

### **PRODUCT ATTRIBUTES**

Set complete with: handle, casing, rosette (round) and diverter valve, intrinsically safe against backflow, suitable for rough part no. 59548 000170

#### SURFACE

chrome-plated