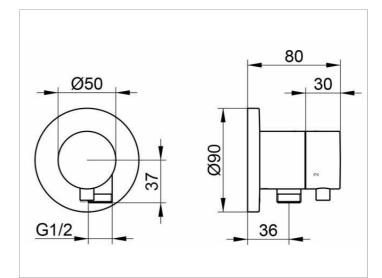

#### DIMENSION

IXMO Comfort/Rosette rund

# SPECIFICATIONS

KEUCO IXMO 3-way diverter valve with wall outlet for shower hose DN 15, 59548011101 chrome-plated 3-way diverter valve, IXMO Comfort lever with round rosette, freely positionable, with backflow preventer, installation depth 80 - 110 mm, with adjustment facilities whilst assembling, for handle and rosette, with hose connection G1/2 inch, rosette diameter 90 mm, 10 mm thick, total depth 80 mm, set complete with handle, sleeve, rosette (round) and diverter valve, suitable for rough part no. 59548000170