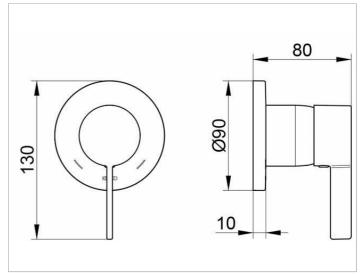

## **DRAWING**

sound-insulated enclosure,

high-quality mixing cartridge with ceramic sealing gaskets, termperature controlled,

Set complete with:

handle, sleeve, rosette (round) and installation unit, total height with lever 130 mm, rosette diameter 90 mm, 10 mm thick, total depth 80 mm, suitable for rough part no. 59551000070