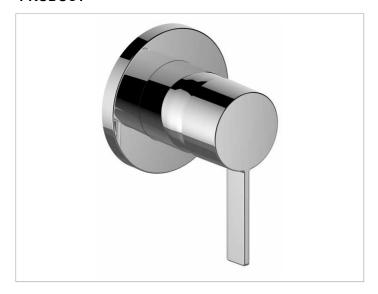

#### **PRODUCT**

## **PRODUCT ATTRIBUTES**

Mixing cartridge with ceramic sealing gaskets temperature controlled set complete with:

handle, sleeve, rosette (round) and installation unit, suitable for rough part no. 59551 000070

## **SURFACE**

chrome-plated