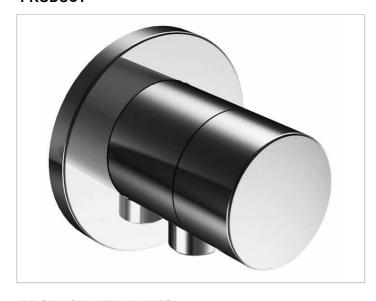

#### **PRODUCT**

## **PRODUCT ATTRIBUTES**

Set complete with: handle, casing, rosette (round) and stop cock, intrinsically safe against backflow, suitable for rough part no. 59541 000170

## **SURFACE**

chrome-plated