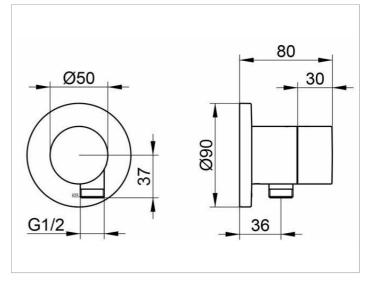

#### **DRAWING**

## **SPECIFICATIONS**

KEUCO IXMO stop valve DN15, 59541010101 chrome-plated stop valve, IXMO Pure lever with round rosette and wall outlet for shwer hose G 1/2 inch, freely positionable, with backflow preventer, installation depth 80 - 110 mm, with adjustment facilities whilst assembling, for handle and rosette, rosette diameter 90 mm, 10 mm thick, total depth 80 mm, suitable for rough part no. 59541000170