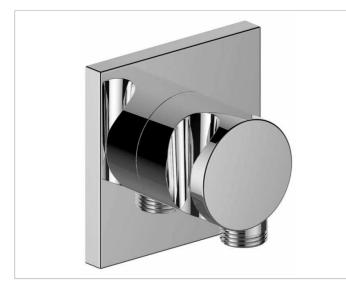

# 59592010002 Wall outlet for shower hose with hand shower bracket DN 15

# **PRODUCT ATTRIBUTES**

for shower hoses with fitted conical end brackets, with square decorative disc, intrinsically safe against backflow

# SPECIFICATIONS

KEUCO IXMO wall outlet for shower hose with hand shower bracket DN 15, 59592010002 chrome-plated wall outlet for shower hose with hand shower bracket, with square rosette and integrated shower bracket for shower hoses with fitted conical end brackets, e.g KEUCO shower hose 54995..., with backflow preventer, freely positionable, rosette 90 x 90 mm, 10 mm thick, hose connection G1/2 inch, total depth 55 mm