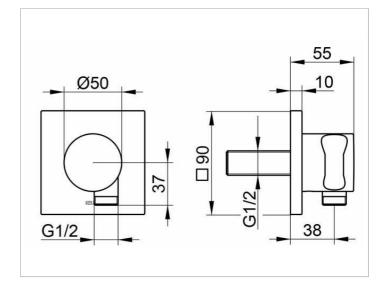

#### DRAWING

# SPECIFICATIONS

KEUCO IXMO wall outlet for shower hose with hand shower bracket DN 15, 59592010002 chrome-plated wall outlet for shower hose with hand shower bracket, with square rosette and integrated shower bracket for shower hoses with fitted conical end brackets, e.g KEUCO shower hose 54995..., with backflow preventer, freely positionable, rosette 90 x 90 mm, 10 mm thick, hose connection G1/2 inch, total depth 55 mm