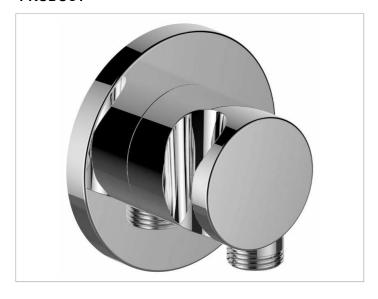

#### 59592010001 Wall outlet for shower hose with hand shower bracket DN 15

## **PRODUCT ATTRIBUTES**

for shower hoses with fitted conical end brackets, with round decorative disc, intrinsically safe against backflow

## **SPECIFICATIONS**

KEUCO IXMO wall outlet for shower hose with hand shower bracket DN 15, 59592010001 chrome-plated wall outlet for shower hose with hand shower bracket, with round rosette and integrated shower bracket for shower hoses with fitted conical end brackets, e.g KEUCO shower hose 54995..., with backflow preventer, freely positionable, rosette diameter 90 mm, 10 mm thick, hose connection G1/2 inch, total depth 55 mm