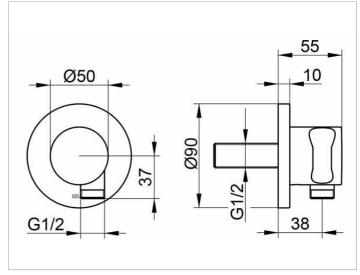

## **DRAWING**

## **SPECIFICATIONS**

KEUCO IXMO wall outlet for shower hose with hand shower bracket DN 15, 59592010001 chrome-plated wall outlet for shower hose with hand shower bracket, with round rosette and integrated shower bracket for shower hoses with fitted conical end brackets, e.g KEUCO shower hose 54995..., with backflow preventer, freely positionable, rosette diameter 90 mm, 10 mm thick, hose connection G1/2 inch, total depth 55 mm