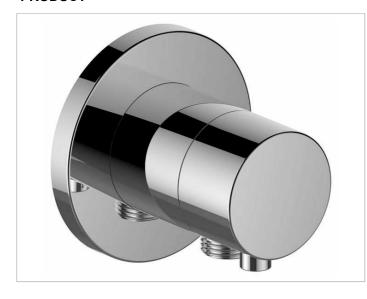

### 59541011101 Stop valve with wall outlet for shower hose DN 15

## **PRODUCT ATTRIBUTES**

Set complete with: handle, casing, rosette (round) and stop cock, intrinsically safe against backflow, suitable for rough part no. 59541 000170

## **SURFACE**

chrome-plated