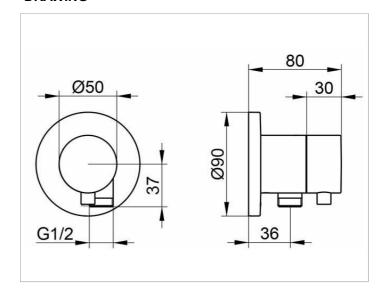

# **DIMENSION**

IXMO Comfort/Rosette rund

#### **DRAWING**

## **SPECIFICATIONS**

KEUCO IXMO stop valve DN15, 59541011101 chrome-plated stop valve, IXMO Comfort lever with round rosette and wall outlet for shwer hose G 1/2 inch, freely positionable, with backflow preventer, installation depth 80 - 110 mm, with adjustment facilities whilst assembling for handle and rosette, rosette diameter 90 mm, 10 mm thick, total depth 80 mm, suitable for rough part no. 59541000170