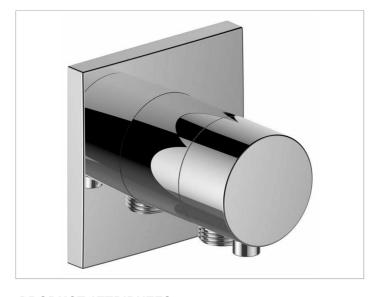

## 59541011102 Stop valve with wall outlet for shower hose DN 15

#### **PRODUCT**

## **PRODUCT ATTRIBUTES**

Set complete with: handle, casing, rosette (square) and stop cock, intrinsically safe against backflow, suitable for rough part no. 59541 000170

## **SURFACE**

chrome-plated