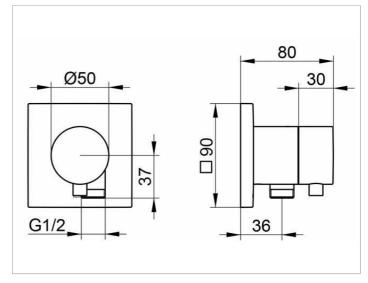

# **DIMENSION**

IXMO Comfort/Rosette eckig

#### **DRAWING**

## **SPECIFICATIONS**

KEUCO IXMO stop valve DN15, 59541011102 chrome-plated stop valve, IXMO Comfort lever, with square rosette and wall outlet for shwer hose G 1/2 inch, freely positionable, with backflow preventer, installation depth 80 - 110 mm, with adjustment facilities whilst assembling, for handle and rosette, rosette 90 x 90 mm, 10 mm thick, total depth 80 mm, suitable for rough part no. 59541000170